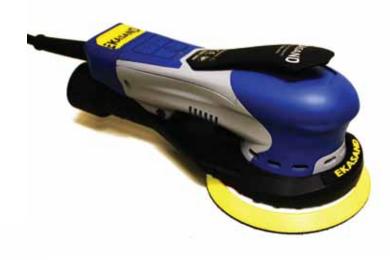

## **5" & 6" ORBITAL**

The EKASAND E-Series Random Orbital 5" & 6" sanders are ergonomically designed to provide their users with more balance, comfort, and control. The brushless 350W motor features 4 adjustable speeds of 4,000, 7,000, 9,000 and 10,000 RPM for increased performance and precision. Our central vacuum model can be used with standard vacuum or multi-hole back-up pads, allowing greater air flow and more dust extraction away from the sander.

- Low Profile for Increased Comfort
- 4 Adjustable Speeds
- Superior Dust Collection
- Available in 3/16 and 3/32 Orbits