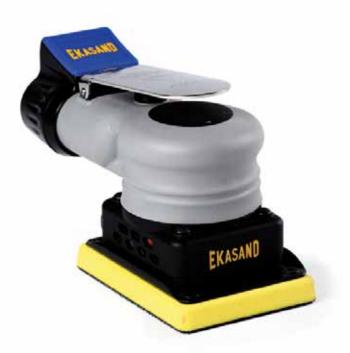

## 3" x 4" ORBITAL

The EKASAND E-Series Random Orbital 3"x4" sander is the perfect compact tool to sand flat, as well as recessed and intricate surfaces. It delivers a consistent performance while being extremely energy efficient. The sander features a temperature overheat system that will shut down the motor when temperature reaches damaging levels. Available in non-vacuum & central vacuum. Comes with power supply unit: 100-240 volts, 47-63 Hz.

- Compact & Lightweight
- 2 Speeds: 7,000 & 9,000 OPMs
- Overheat Protection System
- Available in Central Vacuum

**UNEEDA** 640 CHESTNUT RIDGE RD SPRING VALLEY, NY 10977

P 800-431-2494 E SALES@UNEEDA.COM